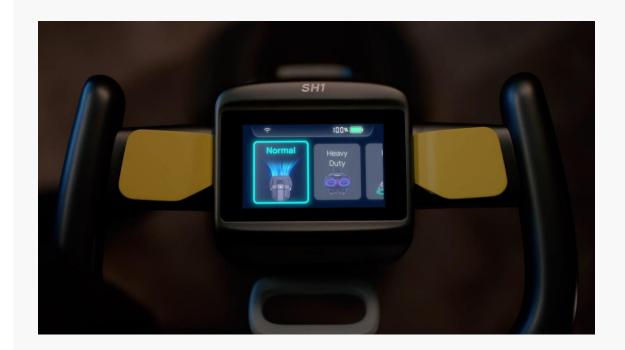

#### **Touch Screen Interface**

Featuring a 4.2-inch touch screen, enhanced with visual and audio cues for an innovative interactive experience. It's as user-friendly as a smartphone, putting training videos right at your fingertips.

### 7+2 Cleaning Modes