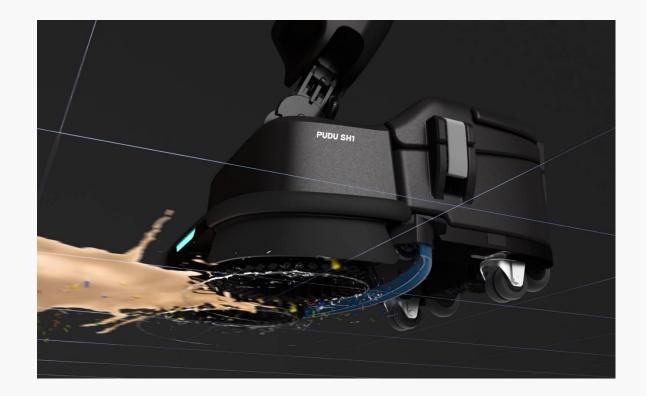

#### Air-Liquid-Debris Separation

The PUDU SH1 features a first-to-market wastewater tank with an air-solid-liquid separation system, effortlessly separating gases, liquids, and solid particles, facilitating a smooth disposal process for both wet and dry refuse, and eliminating the risk of drain blockages.

#### **Powerful Cleaning Capabilities**

27kg 350rpm
Brush Pressure Brush Speed

70% 1 80% Usage Water & Solution Usage

Compared to a conventional mop, SHI saves 80% on water and cleaning agent usage and reduces cleaning time by 70%. Powerful high-pressure, high-frequency cleaning quickly dissolves even the toughest stains, instantly restoring the floor to pristine condition.