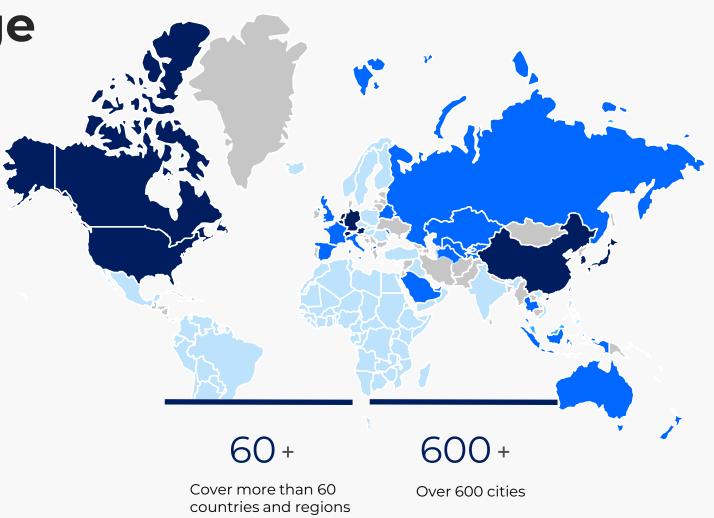

## **Pudu Robotics**

Pudu Robotics, a global leader in the service robotics sector, is dedicated to enhancing human productivity and living standards through innovative robot technology.

With a focus on R&D, manufacturing, and sales of service robots, Pudu Robotics holds nearly a thousand authorized patents worldwide, encompassing a wide range of core technologies. The company's robots have been widely adopted in various industries, including dining, retail, hospitality, healthcare, entertainment, education and manufacturing. To date, Pudu Robotics has successfully shipped over 70,000 units to a variety of markets, with a presence in more than 60 countries and regions worldwide.

#### Globalization

Pudu Robotics has established a business presence in North America, Europe, East Asia, Asia-Pacific, the Middle East and Latin America. The products have been exported to more than 60 countries and regions around the world, covering more than 600\* cities worldwide. Pudu Robotics has established a trustworthy international brand image and become one of the representative enterprises of China's "intelligent" manufacturing abroad.