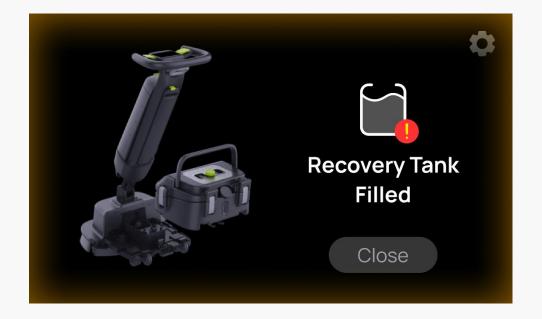

#### Real-time Components Monitoring

Equipment malfunctions resulting from improper handling (like blocked wastewater pipes or use on excessively rough floors) and inherent device faults are promptly flagged with intuitive alerts and guided resolutions. This proactive approach greatly minimizes the risk of damage to the machine and boosts operational efficiency.