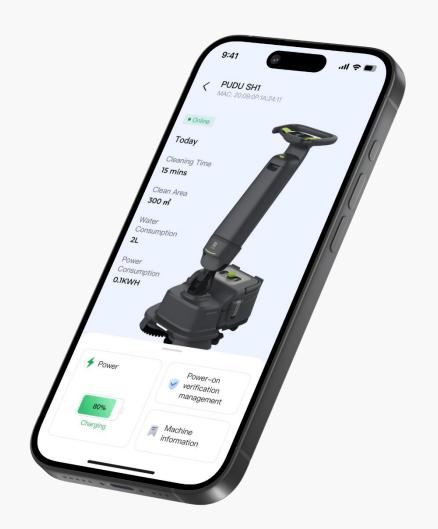

#### **PUDU Link-Cleaning Report**

Receive post-cleaning notifications that offer insights into your cleaning session. You'll get detailed reports on the duration of cleaning, water usage, and the area cleaned, giving you a comprehensive overview of your cleaning performance after the job is done.