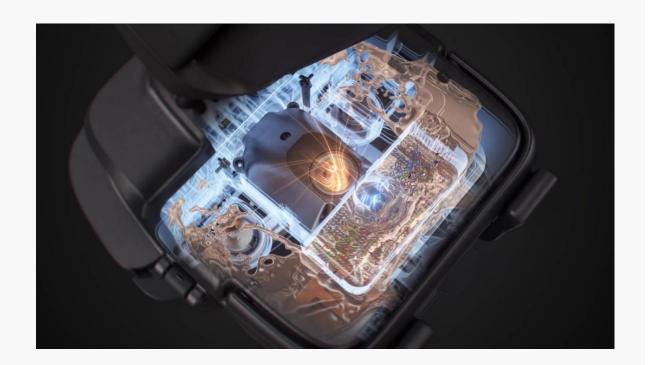

#### Air-Liquid-Debris Separation

The PUDU SH1 features a first-to-market wastewater tank with an air-solid-liquid separation system, effortlessly separating gases, liquids, and solid particles, facilitating a smooth disposal process for both wet and dry refuse, and eliminating the risk of drain blockages.

### Modular Design

The quick-release design of PUDU SH1 simplifies the cleaning and maintenance process. Scrubbing brushes, squeegees, water tanks, and batteries are all designed for easy removal and reattachment, allowing for hasslefree servicing and efficient turnaround.