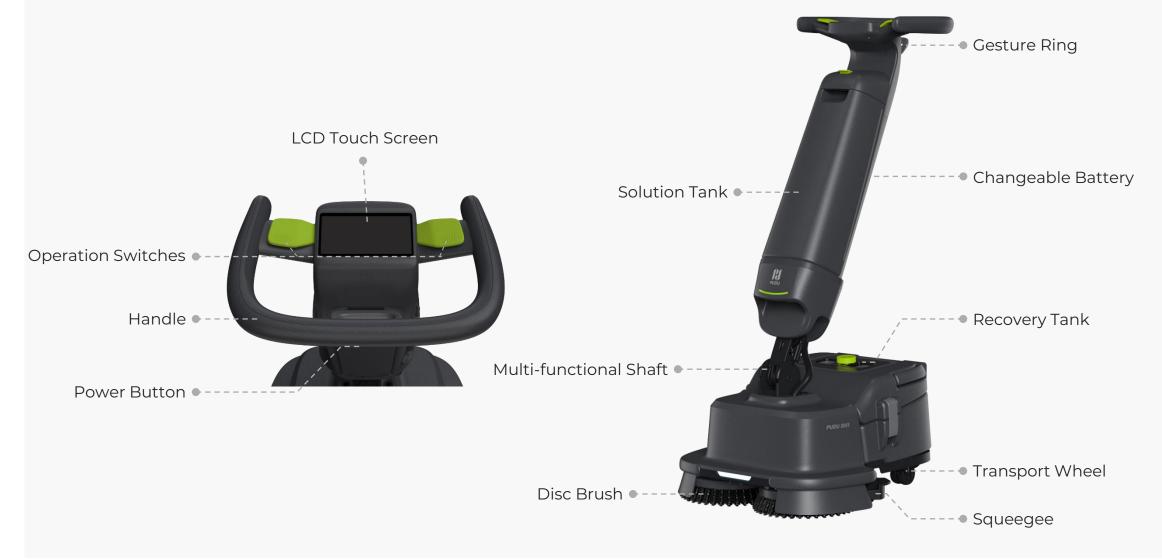

oduct Features

Product Value

About PUDU



# **PUDU SH1**

#### Smart Upright Scrubber Dryer

The PUDU SH1 stands as an innovative upright scrubber dryer from Pudu Robotics, engineered specifically to address the challenges of greasy and slippery scenarios.

Bridging the gap between the thorough cleaning of a walk-behind scrubber dryer and the user-friendliness of a conversational mop, the SHI enables effortless, professional-level floor care for all users.





# **Key Features**



Multi-dimensional Cleaning



350rpm Speed 27kg Down Pressure



20Kpa Suction Power



Real-time
Components Monitoring



Air-liquid-debris
Separation



Diversified Consumables



Measurable Cleaning



7+2 Cleaning Modes



Touch Screen
Interface



Easy Changeable Battery



## **Product Introduction**





# **Product Specifications**



| Machine Dimension      | 49*53*120 cm                                |
|------------------------|---------------------------------------------|
| Machine Weight         | 27KG                                        |
| Cleaning Productivity  | 1100-1600㎡/h                                |
| Working Width          | 44cm                                        |
| Squeegee Width         | 49cm                                        |
| Solution Tank Capacity | 4L                                          |
| Recovery Tank Capacity | 4L                                          |
| Battery Capacity       | 18AH                                        |
| Run-time               | Standard Mode:70min<br>ECO mode:100 min     |
| Charging Time          | 2.5H