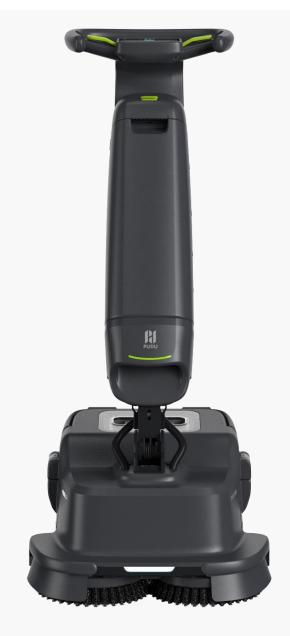

#### Smart Upright Scrubber Dryer

The PUDU SH1 stands as an innovative upright scrubber dryer from Pudu Robotics, engineered specifically to address the challenges of greasy and slippery scenarios.

Bridging the gap between the thorough cleaning of a walk-behind scrubber dryer and the user-friendliness of a conversational mop, the SHI enables effortless, professional-level floor care for all users.

# **Key Features**

Multi-dimensional Cleaning

350rpm Speed 27kg Down Pressure

20Kpa Suction Power

Real-time
Components Monitoring

Air-liquid-debris
Separation

Diversified Consumables

Measurable Cleaning

7+2 Cleaning Modes

Touch Screen
Interface

Easy Changeable Battery