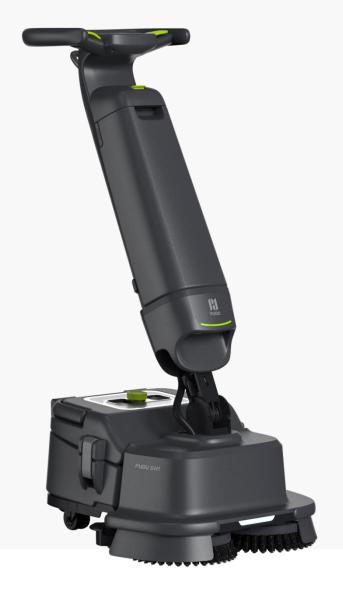

ut PUDU



# **PUDU SH1**

#### Smart Upright Scrubber Dryer

The PUDU SH1 stands as an innovative upright scrubber dryer from Pudu Robotics, engineered specifically to address the challenges of greasy and slippery scenarios.

Bridging the gap between the thorough cleaning of a walk-behind scrubber dryer and the user-friendliness of a conversational mop, the SHI enables effortless, professional-level floor care for all users.





# **Key Features**



Multi-dimensional Cleaning



350rpm Speed 27kg Down Pressure



20Kpa Suction Power



Real-time
Components Monitoring



Air-liquid-debris
Separation



Diversified Consumables



Measurable Cleaning



7+2 Cleaning Modes



Touch Screen
Interface



Easy Changeable Battery



## **Product Introduction**





# **Product Specifications**



| Machine Dimension      | 49*53*120 cm                                |
|------------------------|---------------------------------------------|
| Machine Weight         | 27KG                                        |
| Cleaning Productivity  | 1100-1600㎡/h                                |
| Working Width          | 44cm                                        |
| Squeegee Width         | 49cm                                        |
| Solution Tank Capacity | 4L                                          |
| Recovery Tank Capacity | 4L                                          |
| Battery Capacity       | 18AH                                        |
| Run-time               | Standard Mode:70min<br>ECO mode:100 min     |
| Charging Time          | 2.5H