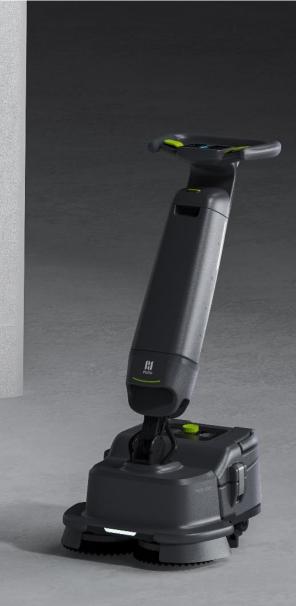

#### Smart Upright Scrubber Dryer

The PUDU SH1 stands as an innovative upright scrubber dryer from Pudu Robotics, engineered specifically to address the challenges of greasy and slippery scenarios.

Bridging the gap between the thorough cleaning of a walk-behind scrubber dryer and the user-friendliness of a conversational mop, the SHI enables effortless, professional-level floor care for all users.

# **Key Features**

Multi-dimensional Cleaning

350rpm Speed 27kg Down Pressure

20Kpa Suction Power

Real-time
Components Monitoring

Air-liquid-debris
Separation

Diversified Consumables

Measurable Cleaning

7+2 Cleaning Modes

Touch Screen
Interface

Easy Changeable Battery