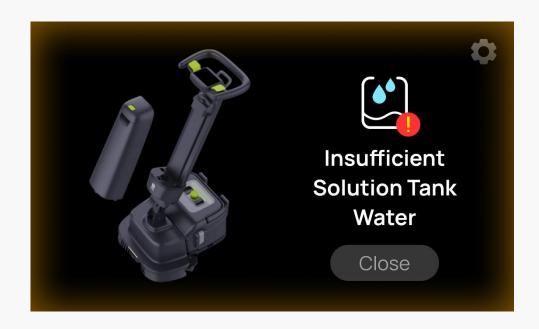

#### Real-time Components Monitoring

Equipment malfunctions resulting from improper handling (like blocked wastewater pipes or use on excessively rough floors) and inherent device faults are promptly flagged with intuitive alerts and guided resolutions. This proactive approach greatly minimizes the risk of damage to the machine and boosts operational efficiency.