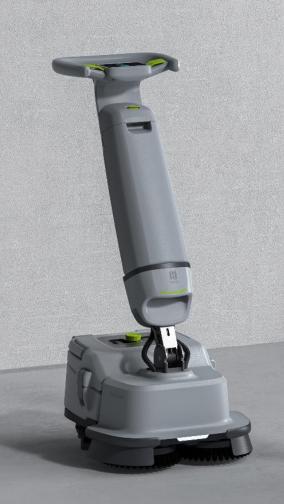

#### Smart Upright Scrubber Dryer

The PUDU SH1 stands as an innovative upright scrubber dryer from Pudu Robotics, engineered specifically to address the challenges of greasy and slippery scenarios.

Bridging the gap between the thorough cleaning of a walk-behind scrubber dryer and the user-friendliness of a conversational mop, the SHI enables effortless, professional-level floor care for all users.

# **Key Features**

Multi-dimensional Cleaning

350rpm Speed 27kg Down Pressure

20Kpa Suction Power

Real-time
Components Monitoring

Air-liquid-debris
Separation

Diversified Consumables

Measurable Cleaning

7+2 Cleaning Modes

Touch Screen
Interface

Easy Changeable Battery