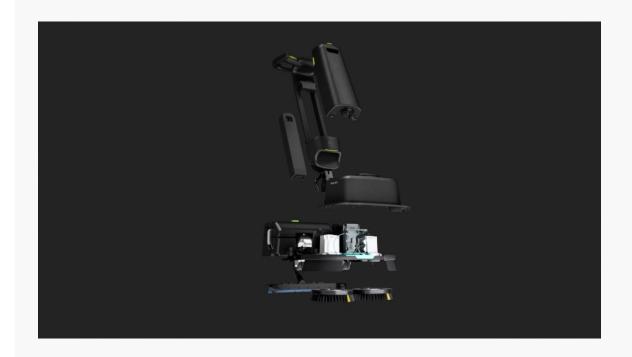

### Modular Design

The quick-release design of PUDU SH1 simplifies the cleaning and maintenance process. Scrubbing brushes, squeegees, water tanks, and batteries are all designed for easy removal and reattachment, allowing for hasslefree servicing and efficient turnaround.