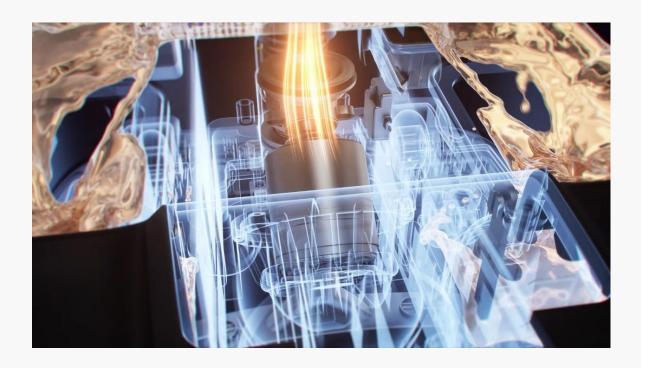

#### **Instant Scrub-and-dry Capability**

The powerful brushless motor and squeegee dry the floor quickly and efficiently, avoiding secondary pollution and delivering a great cleaning result.

#### Real-time Components Monitoring

Equipment malfunctions resulting from improper handling (like blocked wastewater pipes or use on excessively rough floors) and inherent device faults are promptly flagged with intuitive alerts and guided resolutions. This proactive approach greatly minimizes the risk of damage to the machine and boosts operational efficiency.